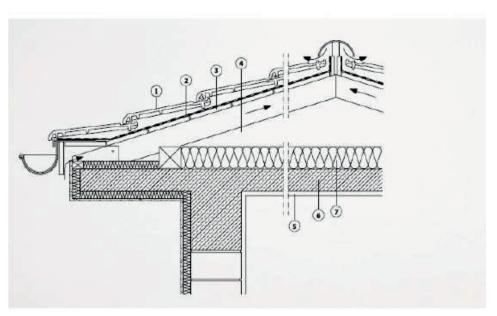

- I Roof Covering
- 2 Waterproofing
- 3 Roof Board
- 4 Ventilated Attic Space
- 5 Ceiling
- 6 Floor Panel
- 7 Insulation Material