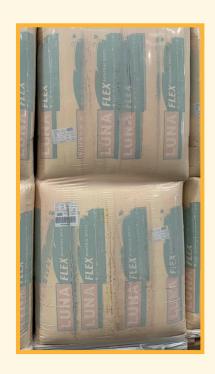

## **Hyperpack Palletized Packaging**

Thanks to the hyperpack packaging system, ODE Lunaflex glass wool facilitates:

- ☐ Loading more product per volume
- ☐ Loading and unloading using transpallet
- ☐ Minimum stocking cost
- ☐ Can be stored outdoors